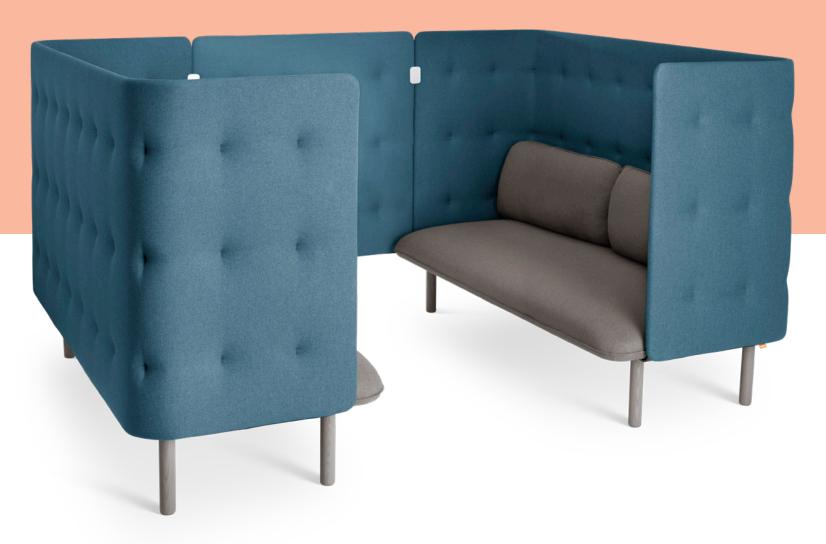

## QT SOFA BOOTH

Designed to block distractions, encourage uninterrupted focus, and provide space for two-person meetings, the QT Sofa Booth is the open office oasis. Soft padded panels mitigate noise to create a semi-private meeting area in any communal space. Simply pull up a Tucker Lounge Table or Spot Side Table and voila! A mini conference room without even calling a contractor.

### **Bells + Whistles**

- The QT Sofa Booth features metal and solid wood frames layered with foam and fiber for a soft, springy feel
- The tufted surround and included back pillow provide comfort and support
- Solid ash legs are color-stained to match the fabric
- Upholstered in 100% woven polyester fabric
- Add on the Omni Power Module to put power at your fingertips
- The QT Lounge Collection has achieved GREENGUARD Gold Certification
- Meets or exceeds the BIFMA durability standards for commercial office furniture
- Assembles in minutes with only an allen wrench (included)
- Designed by Poppin in NYC