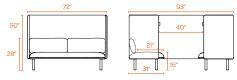

any communal space. Simply pull up a Tucker Lounge Table or Spot Side Table and voila! A mini conference room without even calling a contractor.

### **Bells + Whistles**

- The QT Sofa Booth features metal and solid wood frames layered with foam and fiber for a soft, springy feel
- The tufted surround and included back pillow provide comfort and support
- Solid ash legs are color-stained to match the fabric
- Upholstered in 100% woven polyester fabric
- Add on the Omni Power Module to put power at your fingertips
- The QT Lounge Collection has achieved GREENGUARD Gold Certification
- Meets or exceeds the BIFMA durability standards for commercial office furniture
- Assembles in minutes with only an allen wrench (included)
- Designed by Poppin in NYC

### **Colors**



### **Dimensions**



### **Contact Us**

(888) 676-7746 sales@poppin.com

poppin.com/showrooms