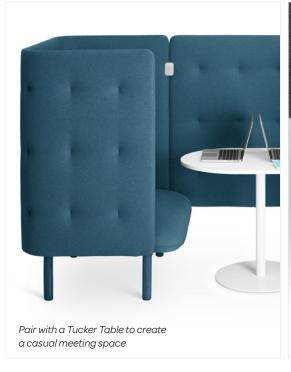

## QT SOFA BOOTH

Designed to block distractions, encourage uninterrupted focus, and provide space for two-person meetings, the QT Sofa Booth is the open office oasis. Soft padded panels mitigate noise to create a semi-private meeting area in any communal space. Simply pull up a Tucker Lounge Table or Spot Side Table and voila! A mini conference room without even calling a contractor.