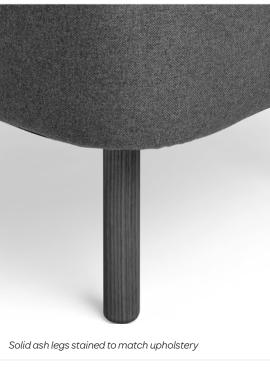

### **Bells + Whistles**

- The QT Sofa Booth features metal and solid wood frames layered with foam and fiber for a soft, springy feel
- The tufted surround and included back pillow provide comfort and support
- Solid ash legs are color-stained to match the fabric
- Upholstered in 100% woven polyester fabric
- Add on the Omni Power Module to put power at your fingertips
- The QT Lounge Collection has achieved GREENGUARD Gold Certification
- Meets or exceeds the BIFMA durability standards for commercial office furniture
- Assembles in minutes with only an allen wrench (included)
- Designed by Poppin in NYC